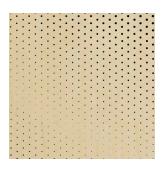

### Acoustic Timber Perforated is available in the following designs.

|   | • | • | • | • | • | • | • | • | • | • | • | • | • | • | • | • | • | • | • | • |   |
|---|---|---|---|---|---|---|---|---|---|---|---|---|---|---|---|---|---|---|---|---|---|
|   | • |   |   |   |   |   | • |   |   |   |   |   |   |   |   |   |   |   |   |   | , |
|   |   |   |   |   |   |   |   |   |   |   |   |   |   |   |   |   |   |   |   |   | , |
|   |   |   |   |   |   |   |   |   |   |   |   |   |   |   |   |   |   |   |   |   |   |
|   |   |   |   | 1 |   |   |   |   |   |   |   |   |   |   |   |   |   |   | 1 |   |   |
|   | 1 |   | - |   |   |   |   |   |   |   |   |   |   |   |   |   |   |   |   |   |   |
|   | • | • | • |   |   |   |   |   |   |   |   |   |   |   |   |   |   |   |   | • |   |
|   | • |   | • | • | • | • |   |   | • |   |   | • |   |   | • |   | • |   | • | • |   |
| • | • | • | • |   | • | • | • | • | • | • | • | • | • | • |   | • | • | • | • | • | • |
|   | ٠ | • | ٠ | • | • | • | • | • | • | ٠ | • | • | • | • | • | • | ٠ | • | ٠ | ٠ | • |
| • | • | • | • | • | • | • | • | • | • | • | • | • | • | • | • | • | • | • | • | • | • |
|   | • | • | • |   | • | • |   | • | • |   |   | • | • | • | • | • | • | • | • | • |   |
|   |   |   |   |   |   |   | • |   |   |   |   |   |   |   |   |   |   |   |   |   |   |
|   |   |   |   |   |   |   |   |   |   |   |   |   |   |   |   |   |   |   |   |   |   |
|   |   |   |   |   |   |   |   |   |   |   |   |   |   |   |   |   |   |   |   |   |   |
|   |   |   |   |   |   |   |   |   |   |   |   |   |   |   |   |   |   |   |   |   |   |
|   |   |   |   | ÷ |   |   |   |   |   |   |   |   |   |   |   |   |   |   |   |   |   |
|   |   |   | • | • | • |   |   |   |   |   |   |   |   | • | • | • | • | • | • | • |   |
| • | • | • | • | • | • | • | • | • | • | • | • | • | • | • | • | • | • | • | • | • |   |
|   | • | • | • | • | • | • | • | • | • | • | • | • | • | • | • | • | • | • | • | • |   |
|   | • | • | • | ٠ | ٠ | ٠ | ٠ | • | ٠ | • | • | • | • | ٠ | • | • | • | • | • | • | • |
|   | • | • | • | • | • | • | • | • | • | • | • | • | • | • | • | • | • | • | • | • | • |
|   |   |   |   |   |   |   |   |   |   |   |   |   |   |   |   |   |   |   |   |   |   |

Overlay 2

**Overlay 3** 

Overlay 4

Overlay 5

**Overlay 1** 