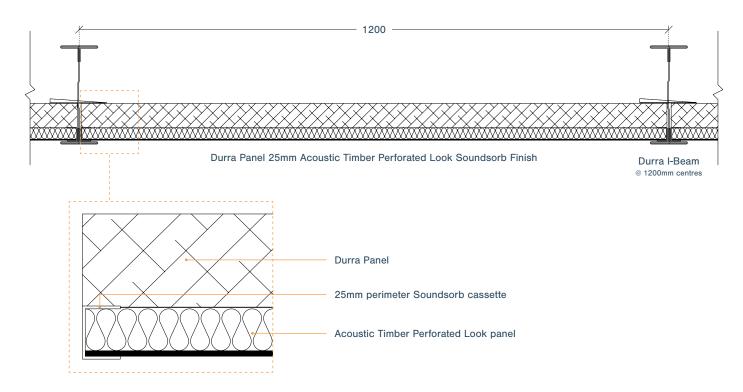

|   |   |   |   |   |   |
|   |   |   |   | ÷ |   |   |   |   |   |   |   |   |   |   |   |   |   |   |   |   |   |
|   |   |   | • | • | • |   |   |   |   |   |   |   |   | • | • | • | • | • | • | • |   |
| • | • | • | • | • | • | • | • | • | • | • | • | • | • | • | • | • | • | • | • | • |   |
|   | • | • | • | • | • | • | • | • | • | • | • | • | • | • | • | • | • | • | • | • |   |
|   | • | • | • | ٠ | ٠ | ٠ | ٠ | • | ٠ | • | • | • | • | ٠ | • | • | • | • | • | • | • |
|   | • | • | • | • | • | • | • | • | • | • | • | • | • | • | • | • | • | • | • | • | • |
|   |   |   |   |   |   |   |   |   |   |   |   |   |   |   |   |   |   |   |   |   |   |



Overlay 2



**Overlay 3** 



Overlay 4



Overlay 5

**Overlay 1** 









## **Typical Detail**

### **Durra Ceiling System Section**



### Reflected Ceiling Plan - typical grid size 2400 x 1200mm







DÜRRA

PAI