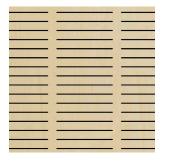

### Acoustic Timber Perforated is available in the following designs.

|   | • | • | • | • | • | • | • | • | • | • | • | • | • | • | • | • | • | • | • | • |   |
|---|---|---|---|---|---|---|---|---|---|---|---|---|---|---|---|---|---|---|---|---|---|
|   | • |   |   |   |   |   | • |   |   |   |   |   |   |   |   |   |   |   |   |   | , |
|   |   |   |   |   |   |   |   |   |   |   |   |   |   |   |   |   |   |   |   |   | , |
|   |   |   |   |   |   |   |   |   |   |   |   |   |   |   |   |   |   |   |   |   |   |
|   |   |   |   | 1 |   |   |   |   |   |   |   |   |   |   |   |   |   |   | 1 |   |   |
|   | 1 |   | - |   |   |   |   |   |   |   |   |   |   |   |   |   |   |   |   |   |   |
|   | • | • | • |   |   |   |   |   |   |   |   |   |   |   |   |   |   |   |   | • |   |
|   | • |   | • | • | • | • |   |   | • |   |   | • |   |   | • |   | • |   | • | • |   |
| • | • | • | • |   | • | • | • | • | • | • | • | • | • | • |   | • | • | • | • | • | • |
|   | ٠ | • | ٠ | • | • | • | • | • | • | ٠ | • | • | • | • | • | • | ٠ | • | ٠ | ٠ | • |
| • | • | • | • | • | • | • | • | • | • | • | • | • | • | • | • | • | • | • | • | • | • |
|   | • | • | • |   | • | • |   | • | • |   |   | • | • | • | • | • | • | • | • | • |   |
|   |   |   |   |   |   |   | • |   |   |   |   |   |   |   |   |   |   |   |   |   |   |
|   |   |   |   |   |   |   |   |   |   |   |   |   |   |   |   |   |   |   |   |   |   |
|   |   |   |   |   |   |   |   |   |   |   |   |   |   |   |   |   |   |   |   |   |   |
|   |   |   |   |   |   |   |   |   |   |   |   |   |   |   |   |   |   |   |   |   |   |
|   |   |   |   | ÷ |   |   |   |   |   |   |   |   |   |   |   |   |   |   |   |   |   |
|   |   |   | • | • | • |   |   |   |   |   |   |   |   | • | • | • | • | • | • | • |   |
| • | • | • | • | • | • | • | • | • | • | • | • | • | • | • | • | • | • | • | • | • |   |
|   | • | • | • | • | • | • | • | • | • | • | • | • | • | • | • | • | • | • | • | • |   |
|   | • | • | • | ٠ | ٠ | ٠ | ٠ | • | ٠ | • | • | • | • | ٠ | • | • | • | • | • | • | • |
|   | • | • | • | • | • | • | • | • | • | • | • | • | • | • | • | • | • | • | • | • | • |
|   |   |   |   |   |   |   |   |   |   |   |   |   |   |   |   |   |   |   |   |   |   |

Overlay 2

**Overlay 3** 

Overlay 4

Overlay 5

**Overlay 1** 