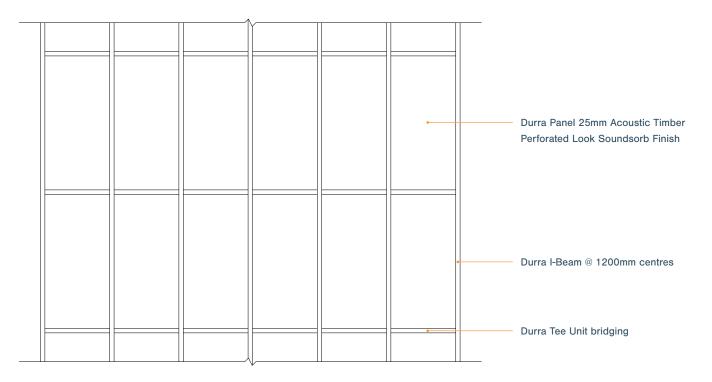

|   |   |   |   |   |   |   |   |   |   |   |   |
|   |   |   | • | • | • |   |   |   |   |   |   |   |   | • | • | • | • | • | • | • |   |
| • | • | • | • | • | • | • | • | • | • | • | • | • | • | • | • | • | • | • | • | • |   |
|   | • | • | • | • | • | • | • | • | • | • | • | • | • | • | • | • | • | • | • | • |   |
|   | • | • | • | ٠ | ٠ | ٠ | ٠ | • | ٠ | • | • | • | • | ٠ | • | • | • | • | • | • | • |
|   | • | • | • | • | • | • | • | • | • | • | • | • | • | • | • | • | • | • | • | • | • |
|   |   |   |   |   |   |   |   |   |   |   |   |   |   |   |   |   |   |   |   |   |   |



Overlay 2



**Overlay 3** 



Overlay 4



Overlay 5

**Overlay 1** 









## **Typical Detail**

### **Durra Ceiling System Section**



### Reflected Ceiling Plan - typical grid size 2400 x 1200mm







DÜRRA

PAI