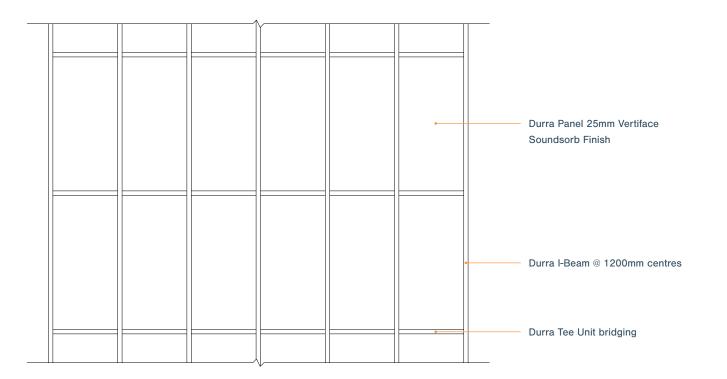

### Durra Panel + Autex Finishes

# **Vertiface Soundsorb**

Create a vibrant space with so many Vertiface® colours to choose from. Durra Panel provides additional acoustic advantages in an incredibly sustainable package, making the Durra Ceiling System a strong contribution towards greener buildings without compromising on quality. Vertiface® panels can achieve NRC 0.85 or just get the look with the 3mm material applied to the Durra Panel face.

#### Vertiface is available in the following colours.















## **Typical Detail**

### **Durra Ceiling System Section**



### Reflected Ceiling Plan - typical grid size 2400 x 1200mm