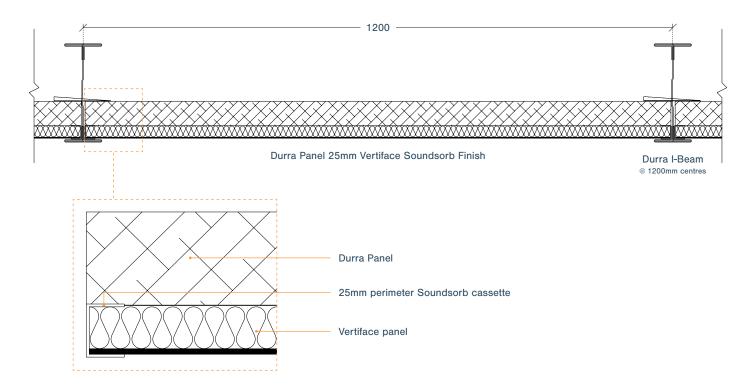

### Durra Panel + Autex Finishes

# **Vertiface Soundsorb**

Create a vibrant space with so many Vertiface® colours to choose from. Durra Panel provides additional acoustic advantages in an incredibly sustainable package, making the Durra Ceiling System a strong contribution towards greener buildings without compromising on quality. Vertiface® panels can achieve NRC 0.85 or just get the look with the 3mm material applied to the Durra Panel face.

#### Vertiface is available in the following colours.















## **Typical Detail**

### **Durra Ceiling System Section**



### Reflected Ceiling Plan - typical grid size 2400 x 1200mm