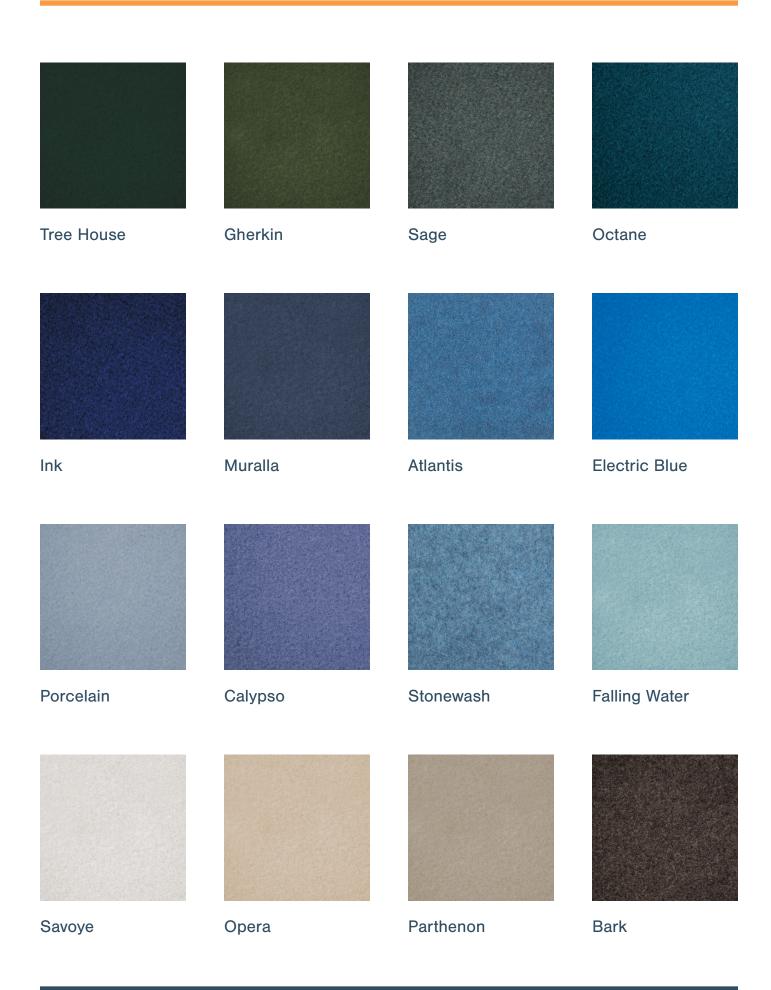

### Durra Panel + Autex Finishes

# **Vertiface Soundsorb**

Create a vibrant space with so many Vertiface® colours to choose from. Durra Panel provides additional acoustic advantages in an incredibly sustainable package, making the Durra Ceiling System a strong contribution towards greener buildings without compromising on quality. Vertiface® panels can achieve NRC 0.85 or just get the look with the 3mm material applied to the Durra Panel face.

#### Vertiface is available in the following colours.















## **Typical Detail**

### **Durra Ceiling System Section**



### Reflected Ceiling Plan - typical grid size 2400 x 1200mm