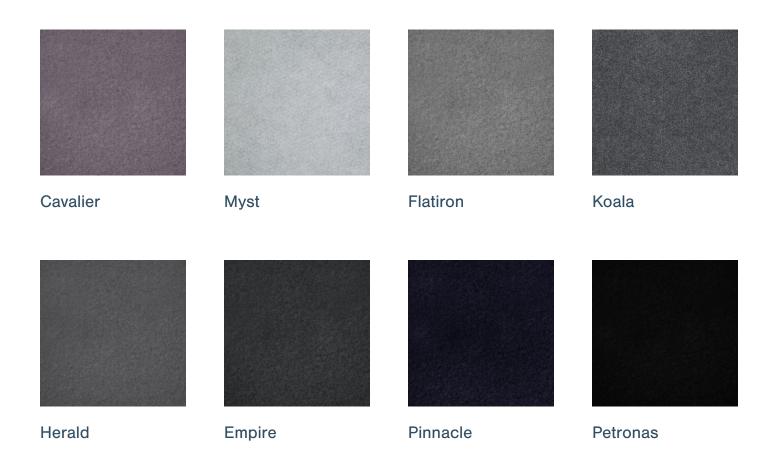

### Durra Panel + Autex Finishes

# **Vertiface Soundsorb**

Create a vibrant space with so many Vertiface® colours to choose from. Durra Panel provides additional acoustic advantages in an incredibly sustainable package, making the Durra Ceiling System a strong contribution towards greener buildings without compromising on quality. Vertiface® panels can achieve NRC 0.85 or just get the look with the 3mm material applied to the Durra Panel face.

#### Vertiface is available in the following colours.















## **Typical Detail**

### **Durra Ceiling System Section**



### Reflected Ceiling Plan - typical grid size 2400 x 1200mm