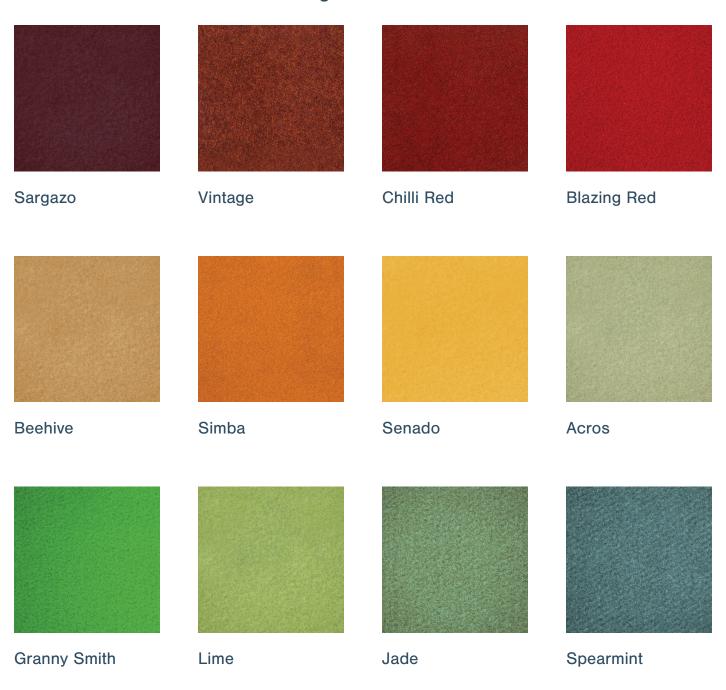

### Durra Panel + Autex Finishes

# **Vertiface Soundsorb**

Create a vibrant space with so many Vertiface® colours to choose from. Durra Panel provides additional acoustic advantages in an incredibly sustainable package, making the Durra Ceiling System a strong contribution towards greener buildings without compromising on quality. Vertiface® panels can achieve NRC 0.85 or just get the look with the 3mm material applied to the Durra Panel face.

#### Vertiface is available in the following colours.















## **Typical Detail**

### **Durra Ceiling System Section**



### Reflected Ceiling Plan - typical grid size 2400 x 1200mm