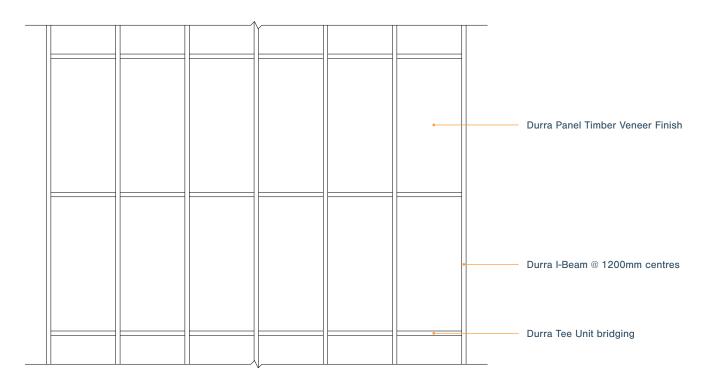

## **Typical Detail**

#### Reflected Ceiling Plan - typical grid size 2400 x 1200mm