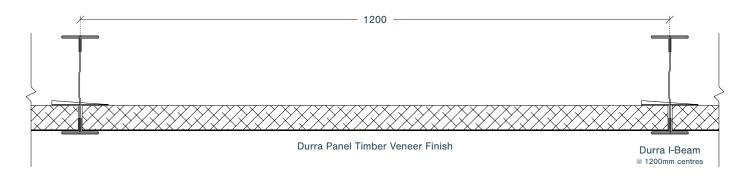

anian Oak
Quarter Cut



Smoked Oak
Crown Cut



Blackbutt Crown Cut



Blackbutt
Quarter Cut



Blackbutt
Natural Feature Grade



Brushbox Quarter Cut





European Ash Crown Cut



Tasmanian Ash Quarter Cut



Clear Pine
Crown Cut



Hoop Pine Rotary Cut



Rock Maple
Crown Cut



Sliced Pacific Maple
Quarter Cut



Ironbark Crown Cut



Ironbark
Quarter Cut



Red Gum Quarter Cut



Spotted Gum Crown Cut



Spotted Gum Quarter Cut



Birch Rotary Cut



Beech Crown Cut



Red Heart Eucalyptus Natural Grade



Smoked Eucalyptus
Crown Cut



Smoked Eucalyptus
Quarter Cut





Tasmanian Myrtle
Quarter Cut



Sapele Crown Cut



Jarrah Crown Cut



Blackwood Crown Cut



American Cherry
Crown Cut



American Walnut
Crown Cut



## **Typical Detail**

#### **Durra Ceiling System Section**



#### Reflected Ceiling Plan - typical grid size 2400 x 1200mm



#### **Durra Wall System Elevation**



#### **Durra Wall System Plan**