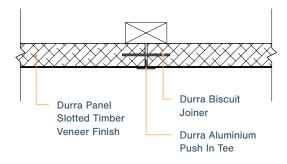

Quarter Cut





European Ash Crown Cut



Tasmanian Ash Quarter Cut



Clear Pine
Crown Cut



Hoop Pine Rotary Cut



Rock Maple
Crown Cut



Sliced Pacific Maple
Quarter Cut



Ironbark Crown Cut



Ironbark
Quarter Cut



Red Gum Quarter Cut



Spotted Gum Crown Cut



Spotted Gum Quarter Cut



Birch Rotary Cut



Beech Crown Cut



Red Heart Eucalyptus Natural Grade



Smoked Eucalyptus
Crown Cut



Smoked Eucalyptus
Quarter Cut





Tasmanian Myrtle
Quarter Cut



Sapele Crown Cut



Jarrah Crown Cut



Blackwood Crown Cut



American Cherry
Crown Cut



American Walnut
Crown Cut



## **Typical Detail**

#### **Durra Ceiling System Section**



#### Reflected Ceiling Plan - typical grid size 2400 x 1200mm



#### **Durra Wall System Elevation**



#### **Durra Wall System Plan**