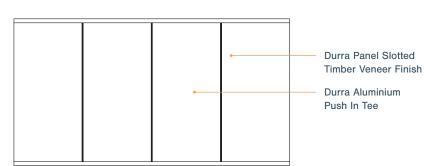

t
Natural Feature Grade



Brushbox Quarter Cut





European Ash Crown Cut



Tasmanian Ash Quarter Cut



Clear Pine
Crown Cut



Hoop Pine Rotary Cut



Rock Maple
Crown Cut



Sliced Pacific Maple
Quarter Cut



Ironbark Crown Cut



Ironbark
Quarter Cut



Red Gum Quarter Cut



Spotted Gum Crown Cut



Spotted Gum Quarter Cut



Birch Rotary Cut



Beech Crown Cut



Red Heart Eucalyptus Natural Grade



Smoked Eucalyptus
Crown Cut



Smoked Eucalyptus
Quarter Cut





Tasmanian Myrtle
Quarter Cut



Sapele Crown Cut



Jarrah Crown Cut



Blackwood Crown Cut



American Cherry
Crown Cut



American Walnut
Crown Cut



## **Typical Detail**

#### **Durra Ceiling System Section**



#### Reflected Ceiling Plan - typical grid size 2400 x 1200mm



#### **Durra Wall System Elevation**



#### **Durra Wall System Plan**