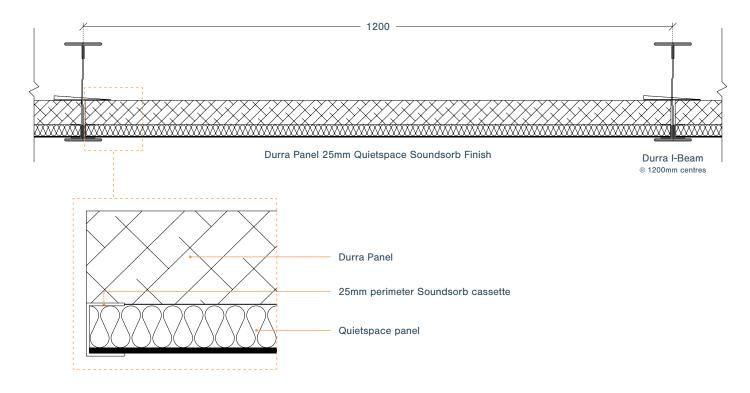

### Durra Panel + Autex Finishes

# **Quietspace Soundsorb**

An innovative solution for optimal acoustic performance, Quietspace Soundsorb combines the sustainability and natural acoustic benefits of Durra Panel with the compressed face and cushioned backing of Autex Quietspace® which provides NRC 0.85. Elevate the auditory experience of your space while keeping it sophisticated with the classic neutral colour pallet.

#### Quietspace is available in the following colours.





## **Typical Detail**

### **Durra Ceiling System Section**



### Reflected Ceiling Plan - typical grid size 2400 x 1200mm