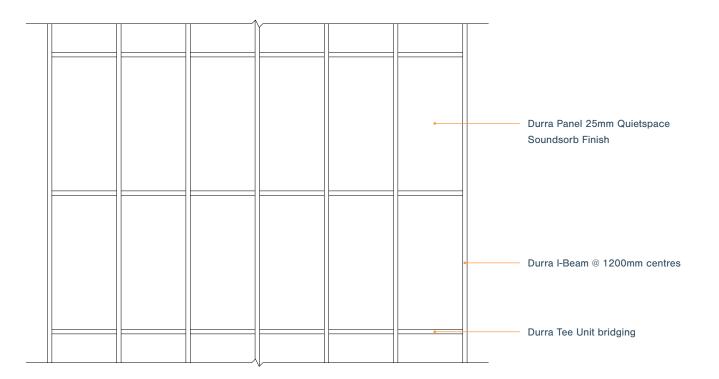

### Durra Panel + Autex Finishes

# **Quietspace Soundsorb**

An innovative solution for optimal acoustic performance, Quietspace Soundsorb combines the sustainability and natural acoustic benefits of Durra Panel with the compressed face and cushioned backing of Autex Quietspace® which provides NRC 0.85. Elevate the auditory experience of your space while keeping it sophisticated with the classic neutral colour pallet.

#### Quietspace is available in the following colours.





## **Typical Detail**

### **Durra Ceiling System Section**



### Reflected Ceiling Plan - typical grid size 2400 x 1200mm