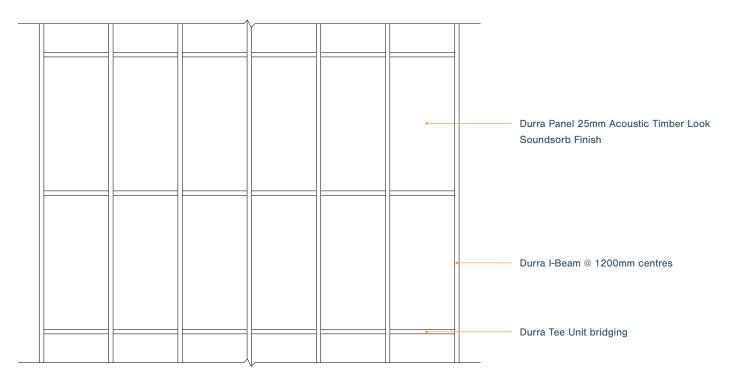

**Acoustic Timber Look Soundsorb**

Enjoy the ambience of timber look with outstanding acoustic performance. Acoustic Timber Look includes an NRC 0.85 Autex panel printed with a safe, water-based ink combined within the Durra Panel system providing an acoustics and design focused solution. For a purely aesthetic result, these premium woodgrains are also available cladded directly onto Durra Panel.

#### Acoustic Timber is available in the following colours.







Oak



Birch



American Ash



Eucalyptus



Hoop Pine



**Queensland Walnut** 



Black Walnut



Blackwood



Jarrah











Blackbutt

Blue Gum

Whitewash Gum

Yakisugi Black



Grey Ironbark





## **Typical Detail**

### **Durra Ceiling System Section**



### Reflected Ceiling Plan - typical grid size 2400 x 1200mm