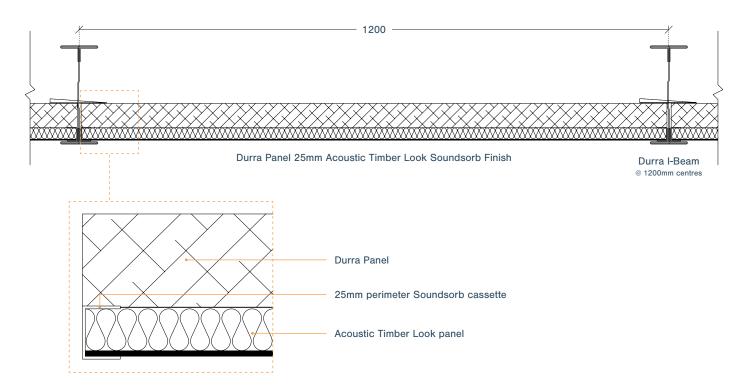

### Durra Panel + Autex Finishes

# **Acoustic Timber Look Soundsorb**

Enjoy the ambience of timber look with outstanding acoustic performance. Acoustic Timber Look includes an NRC 0.85 Autex panel printed with a safe, water-based ink combined within the Durra Panel system providing an acoustics and design focused solution. For a purely aesthetic result, these premium woodgrains are also available cladded directly onto Durra Panel.

#### Acoustic Timber is available in the following colours.







Oak



Birch



American Ash



Eucalyptus



Hoop Pine



**Queensland Walnut** 



Black Walnut



Blackwood



Jarrah











Blackbutt

Blue Gum

Whitewash Gum

Yakisugi Black



Grey Ironbark





## **Typical Detail**

### **Durra Ceiling System Section**



### Reflected Ceiling Plan - typical grid size 2400 x 1200mm